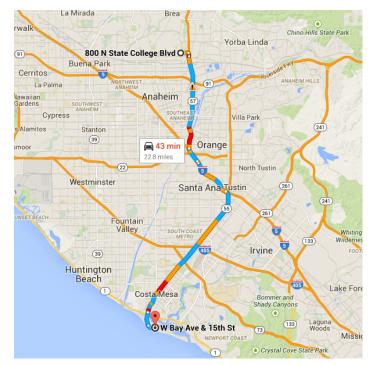

#### Directions from 800 N State College Blvd to W Bay Ave & 15th St

### o 800 N State College Blvd

Fullerton, CA 92831

### Continue on CA-57 S. Take CA-55 S to Newport Blvd in Newport Beach

20.6 mi / 22 min

### ● W Bay Ave & 15th St

California

These directions are for planning purposes only. You may find that construction projects, traffic, weather, or other events may cause conditions to differ from the map results, and you should plan your route accordingly. You must obey all signs or notices regarding your route.