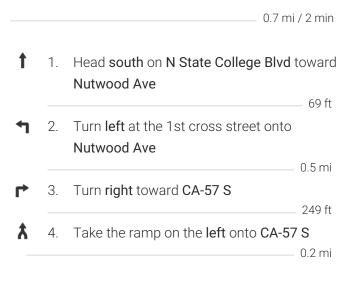

# Google

#### Directions from 800 N State College Blvd to W Bay Ave & 15th St



### o 800 N State College Blvd

Fullerton, CA 92831

#### Get on CA-57 S from Nutwood Ave





### Continue on CA-57 S. Take CA-55 S to Newport Blvd in Newport Beach

20.6 mi / 22 min





## Follow Newport Blvd and W Balboa Blvd to 15th St

1.5 mi / 4 min

| 1 | 10. | Continue onto Newport Blvd  | 0.9 mi |
|---|-----|-----------------------------|--------|
| 1 | 11. | Continue onto W Balboa Blvd | 0.5 mi |
| ٦ | 12. | Turn left onto 15th St      | 315 ft |
|   |     |                             | 51511  |



### ● W Bay Ave & 15th St

California

These directions are for planning purposes only. You may find that construction projects, traffic, weather, or other events may cause conditions to differ from the map results, and you should plan your route accordingly. You must obey all signs or notices regarding your route.

Map data ©2015 Google