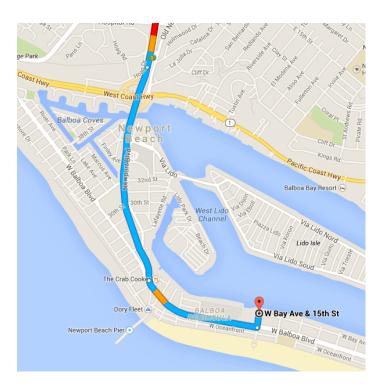

## Follow Newport Blvd and W Balboa Blvd to 15th St

1.5 mi / 4 min

| 1 | 10. | Continue onto Newport Blvd  | 0.9 mi |
|---|-----|-----------------------------|--------|
| 1 | 11. | Continue onto W Balboa Blvd | 0.5 mi |
| ٦ | 12. | Turn left onto 15th St      | 315 ft |
|   |     |                             | 51511  |

### ● W Bay Ave & 15th St

California

These directions are for planning purposes only. You may find that construction projects, traffic, weather, or other events may cause conditions to differ from the map results, and you should plan your route accordingly. You must obey all signs or notices regarding your route.