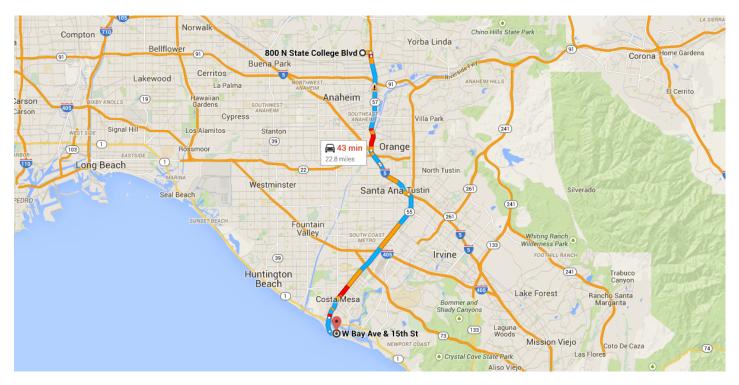

#### Directions from 800 N State College Blvd to W Bay Ave & 15th St

### o 800 N State College Blvd

Fullerton, CA 92831

### ● W Bay Ave & 15th St

California

These directions are for planning purposes only. You may find that construction projects, traffic, weather, or other events may cause conditions to differ from the map results, and you should plan your route accordingly. You must obey all signs or notices regarding your route.