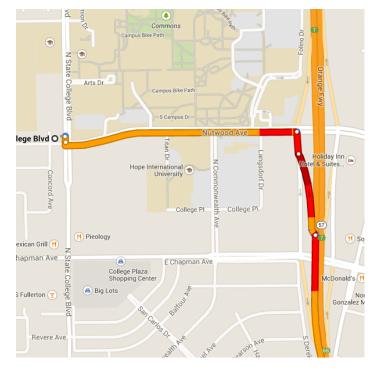

# Google

#### Directions from 800 N State College Blvd to W Bay Ave & 15th St



### o 800 N State College Blvd

Fullerton, CA 92831

#### Get on CA-57 S from Nutwood Ave





### Continue on CA-57 S. Take CA-55 S to Newport Blvd in Newport Beach

20.6 mi / 22 min





## Follow Newport Blvd and W Balboa Blvd to 15th St

1.5 mi / 4 min

| 1 | 10. | Continue onto Newport Blvd  | 0.9 mi |
|---|-----|-----------------------------|--------|
| 1 | 11. | Continue onto W Balboa Blvd | 0.5 mi |
| ٦ | 12. | Turn left onto 15th St      | 315 ft |
|   |     |                             | 51511  |



### ● W Bay Ave & 15th St

California

These directions are for planning purposes only. You may find that construction projects, traffic, weather, or other events may cause conditions to differ from the map results, and you should plan your route accordingly. You must obey all signs or notices regarding your route.

Map data ©2015 Google