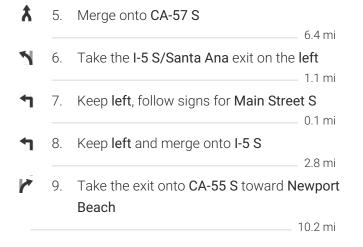

### Continue on CA-57 S. Take CA-55 S to Newport Blvd in Newport Beach

20.6 mi / 22 min