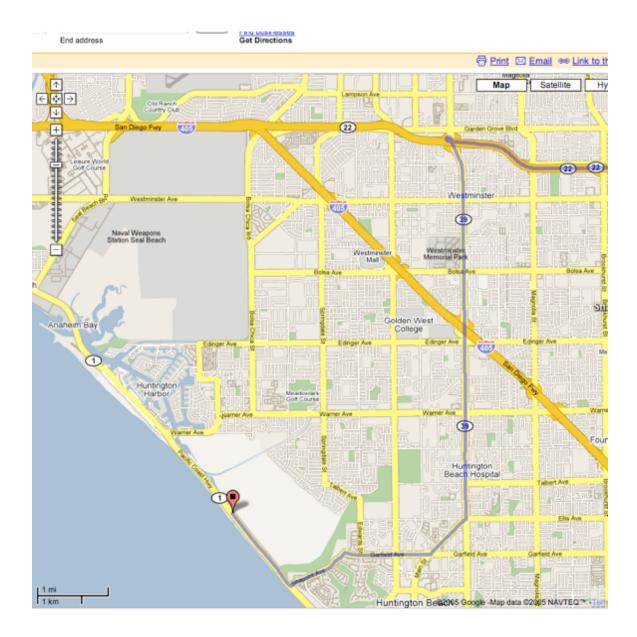

Directions to Bolsa Chica parking lot from CSUF Paste into <u>http://maps.google.com</u> 33.695436, -118.046123 (N33° 41' 43.57", W118° 2' 46.04")

I-57 S I-22 W Exit Valley View St./Bolsa Chica Rd. Turn L onto Bolsa Chica Rd., continue S until road ends at Warner Ave. Turn R on Warner Ave., (stay on Warner as it jogs L) Turn L at Pacific Coast Highway (PCH) Go past parking lot (red box above); make legal u-turn at light, return to parking lot

## Alternate Route to Bolsa Chica (via Beach Blvd.)

| <u>Start</u> | 800 N State College Blvd         |
|--------------|----------------------------------|
| address:     | Fullerton, CA 92831              |
| End          | <b>33.695436, -118.046123</b>    |
| address:     | +33° 41' 43.57", -118° 2' 46.04" |
| Distance:    | 24.1 mi (about 31 mins)          |

Reverse directions

| <u>1</u>             | 1.                                                                                                                                                | Head <b>north</b> from <b>N State College</b><br>Blvd - go 0.1 mi                           |
|----------------------|---------------------------------------------------------------------------------------------------------------------------------------------------|---------------------------------------------------------------------------------------------|
| <u>2</u>             | 2.                                                                                                                                                | Make a U-turn at N State College<br>Blvd - go 0.1 mi                                        |
| <u>3</u>             | 3.                                                                                                                                                | Turn left at Nutwood Ave -<br>go 0.5 mi                                                     |
| <u>4</u>             | 4.                                                                                                                                                | Turn <b>right</b> into the <b>CA-57 S</b> entry ramp to <b>Santa Ana</b> - go <b>219 ft</b> |
| <u>5</u>             | 5.                                                                                                                                                | Bear left onto the CA-57 S ramp -<br>go 6.4 mi                                              |
| <u>6</u>             | 6.                                                                                                                                                | Bear <b>right</b> onto the <b>CA-22 W</b> ramp to <b>Long Beach</b> - go <b>6.7 mi</b>      |
| <u>7</u>             | 7.                                                                                                                                                | Take the CA-39 exit - go 0.7 mi                                                             |
| <u>8</u>             | 8.                                                                                                                                                | Bear right at Beach Blvd - go 5.4 mi                                                        |
| <u>9</u>             | 9.                                                                                                                                                | Turn <b>right</b> at <b>Main St</b> - go <b>0.7 mi</b>                                      |
| <u>1</u><br>0        | <ol> <li>2.</li> <li>3.</li> <li>4.</li> <li>5.</li> <li>6.</li> <li>7.</li> <li>8.</li> <li>9.</li> <li>10.</li> <li>11.</li> <li>12.</li> </ol> | Bear <b>right</b> at <b>Garfield Ave</b> -<br>go <b>1.2 mi</b>                              |
| <u>1</u><br><u>1</u> | 11.                                                                                                                                               | Turn <b>left</b> at <b>Seapoint Ave</b> -<br>go <b>0.9 mi</b>                               |
| <u>1</u><br><u>2</u> | 12.                                                                                                                                               | Turn <b>right</b> at <b>Pacific Coast Hwy</b> -<br>go <b>1.3 mi</b>                         |