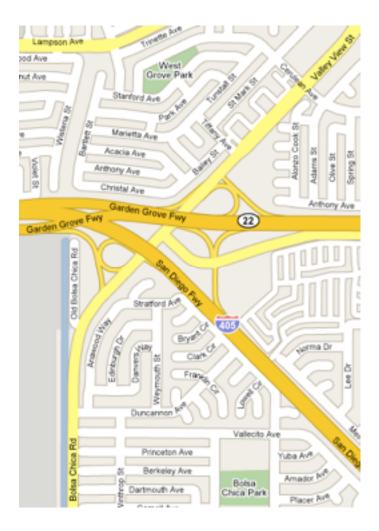

Directions to Bolsa Chica parking lot from CSUF Paste into <u>http://maps.google.com</u> 33.695436, -118.046123 (N33° 41' 43.57", W118° 2' 46.04")

I-57 S I-22 W Exit Valley View St./Bolsa Chica Rd. Turn L onto Bolsa Chica Rd., continue S until road ends at Warner Ave. Turn R on Warner Ave., (stay on Warner as it jogs L) Turn L at Pacific Coast Highway (PCH) Go past parking lot (red box above); make legal u-turn at light, return to parking lot