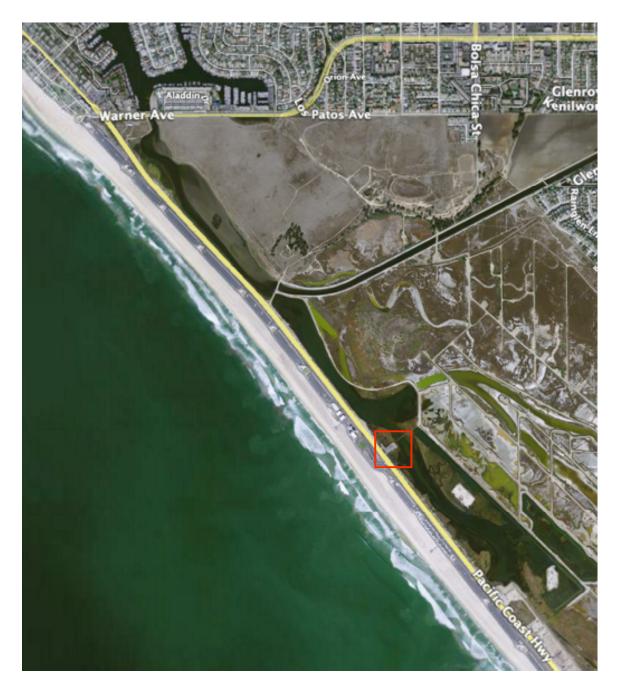

Directions to Bolsa Chica parking lot from CSUF Paste into <u>http://maps.google.com</u> 33.695436, -118.046123 (N33° 41' 43.57", W118° 2' 46.04")

I-57 S I-22 W Exit Valley View St./Bolsa Chica Rd. Turn L onto Bolsa Chica Rd., continue S until road ends at Warner Ave. Turn R on Warner Ave., (stay on Warner as it jogs L) Turn L at Pacific Coast Highway (PCH) Go past parking lot (red box above); make legal u-turn at light, return to parking lot